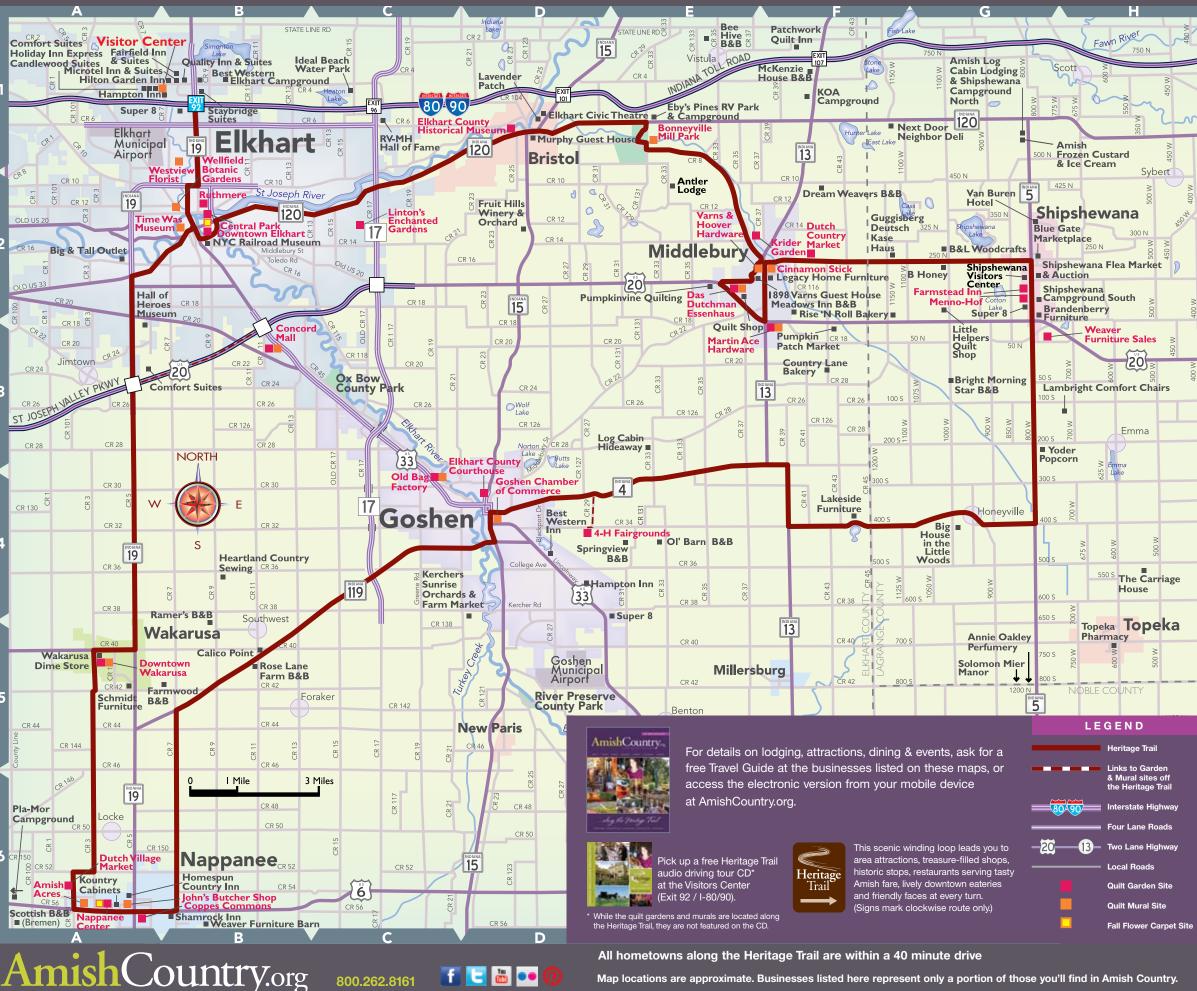

Map locations are approximate. Businesses listed here represent only a portion of those you'll find in Amish Country.

# 2014 Quilt Gardens & Murals ... along the Heritage Trail

VIEWABLE FREE MAY 30 - OCTOBER 1 (Garden & Mural Sites)

- B2 / Central Park / Cross Town Rivals garden
- Waterfall Drive & High Street

  B3 / Concord Mall / Spanish Dancer garden & Jazz It Up mural 3701 South Main Street
- B2 / Downtown Elkhart / Premier Arts / Beauty and the Beast Rose garden / Corner of Main & Marion Streets
- A1 / Elkhart County Visitor Center / Aurora mural / 219 Caravan Drive C2 / Linton's Enchanted Gardens / Pink Elephants of Hope garden
- B2 / Ruthmere / Seasons of Change garden / 302 East Beardsley Avenue
- B2 / Time Was Museum / Old Fashioned Star mural 125 North Main Street
- B2 / Wellfield Botanic Gardens / Pinwheels & Ribbons of Hope mural
- B2 / Westview Florist & Gifts / Grandmother's Flower Garden mural 1717 Cassopolis Street

# **BRISTOL**

- E1 / Bonneyville Mill / Trapunto and Appliqué mural 53373 County Road 131
- D1 / Elkhart County Historical Museum / Sawtooth Diamond garden 304 West Vistula Street (SR 120)

- F2 / Cinnamon Stick / Interlocking Hearts of Hope mural
- E2 / Das Dutchman Essenhaus / Bowtie garden & Double Wedding Ring mural / 240 US 20
- F2 / Dutch Country Market / Wagon Wheel garden / 11401 CR 16
- E2 / Krider Garden / Water Wheel garden / 302 West Bristol Street
- F2 / Martin Ace Hardware / Land We Love garden & American Made mural / 103 Crystal Heights Boulevard
- E2 / Varns & Hoover Hardware / Welcome to Middlebury murals 101 South Main Street

- G2 / Farmstead Inn / Goldie's Basket garden / 370 South Van Buren Street G2 / Menno-Hof | Dutchman's Puzzle garden / 510 South Van Buren Street
- G3 / Weaver Furniture Sales / Dahlia Quilt garden / 7870 W 075 N

- **D4** Elkhart County 4-H Fairgrounds / 4 Cornerstones of 4-H garden 17746 CR 34
- D4 Elkhart County Courthouse / Courthouse Scales of Justice garden 101 North Main Street
- D4 Goshen Chamber of Commerce / Maple Leaf mural 232 South Main Street
- C4 Old Bag Factory / Facets garden & Miles II Variation mural 1100 North Chicago Avenue

- A6 / Amish Acres / Blue Bird Thing mural / 1600 West Market Street
- A6 / Coppes Commons / Tools of the Trade garden
- A6 / Dutch Village Market / Dutch Tulip garden / 700 North Tomahawk Trail
- A6 / John's Butcher Shop / Amish Quilt Commemorative Stamps murals 160 North Main Street
- A6 / Nappanee Center / One Room School garden 302 West Market Street

A5 / Downtown / Goose Creek garden & Dancing Leaves mural 116 South Elkhart Street

Quilt Garden & Quilt Mural patterns and locations subject to change